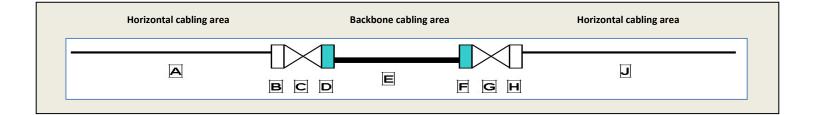

## Backbone System Structure

## Statement

| No. | Category of equipment                | Line<br>No. | Item part No. | (Quantity) Installed |
|-----|--------------------------------------|-------------|---------------|----------------------|
| А   | Patch Cord                           | 1           |               |                      |
|     |                                      | 2           |               |                      |
|     |                                      | 3           |               |                      |
|     |                                      | 4           |               |                      |
|     |                                      | 5           |               |                      |
|     | Patch Panel /<br>Connecting Block    | 1           |               |                      |
|     |                                      | 2           |               |                      |
| В   |                                      | 3           |               |                      |
|     |                                      | 4           | Y             |                      |
|     |                                      | 5           |               | 0                    |
|     | Cross-Connect Jumper /<br>Patch Cord | 1           |               |                      |
|     |                                      | 2           |               |                      |
| С   |                                      | 3           |               |                      |
|     |                                      | 4           |               | 3                    |
|     |                                      | 5           |               | 5                    |
|     |                                      | 1           |               |                      |
|     | Patch Panel /<br>Connecting Block    | 2           |               |                      |
| D   |                                      | 3           |               |                      |
|     |                                      | 4           |               |                      |
|     |                                      | 5           |               |                      |
|     | Backbone Cable                       | 1           |               |                      |
|     |                                      | 2           | Car Mat       |                      |
| E   |                                      | 3           | 41S Way       |                      |
|     |                                      | 4           |               |                      |
|     |                                      | 5           |               |                      |

|   |                                   | 1 |     |
|---|-----------------------------------|---|-----|
|   |                                   | 2 |     |
| F | Patch Panel /<br>Connecting Block | 3 |     |
|   |                                   | 4 |     |
|   |                                   | 5 |     |
|   |                                   | 1 |     |
|   |                                   | 2 |     |
| G | Cross-Connect Jumper /            | 3 |     |
|   | Patch Cord                        | 4 |     |
|   |                                   | 5 |     |
|   | Patch Panel /                     | 1 |     |
|   | Connecting Block                  | 2 |     |
| н |                                   | 3 |     |
|   |                                   | 4 |     |
|   |                                   | 5 | 40/ |
|   |                                   | 1 |     |
|   | C                                 | 2 |     |
| J |                                   | 3 |     |
|   | Patch Cord                        | 4 |     |
|   |                                   | 5 |     |
|   | Ц                                 |   |     |