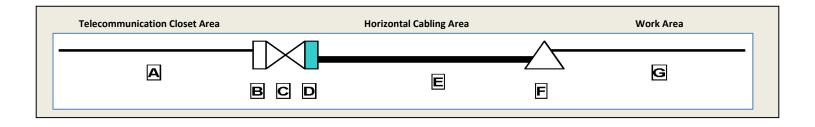

## Horizontal System Structure Statement

| No. | Category of equipment                | Line<br>No. | Item part No. | (Quantity) Installed |
|-----|--------------------------------------|-------------|---------------|----------------------|
|     |                                      | 1           | *Uled Ca      |                      |
|     |                                      | 2           | 100           |                      |
| Α   | Patch Cord                           | 3           |               |                      |
|     | C                                    | 4           |               |                      |
|     |                                      | 5           |               |                      |
|     | Patch Panel /<br>Connecting Block    | 1           |               |                      |
|     |                                      | 2           |               |                      |
| В   |                                      | 3           |               |                      |
|     |                                      | 4           |               |                      |
|     |                                      | 5           |               | n l                  |
|     | Cross-Connect Jumper /<br>Patch Cord | 1           |               |                      |
|     |                                      | 2           |               |                      |
| С   |                                      | 3           |               |                      |
|     |                                      | 4           |               | 7                    |
|     |                                      | 5           |               |                      |
|     | Patch Panel /<br>Connecting Block    | 1           |               |                      |
|     |                                      | 2           |               |                      |
| D   |                                      | 3           |               |                      |
|     |                                      | 4           |               |                      |
|     |                                      | 5           |               |                      |
|     | E Horizontal Cable                   | 1           |               |                      |
|     |                                      | 2           | Caracia       |                      |
| Е   |                                      | 3           | 4/5 Wa        |                      |
|     |                                      | 4           |               |                      |
|     |                                      | 5           |               |                      |